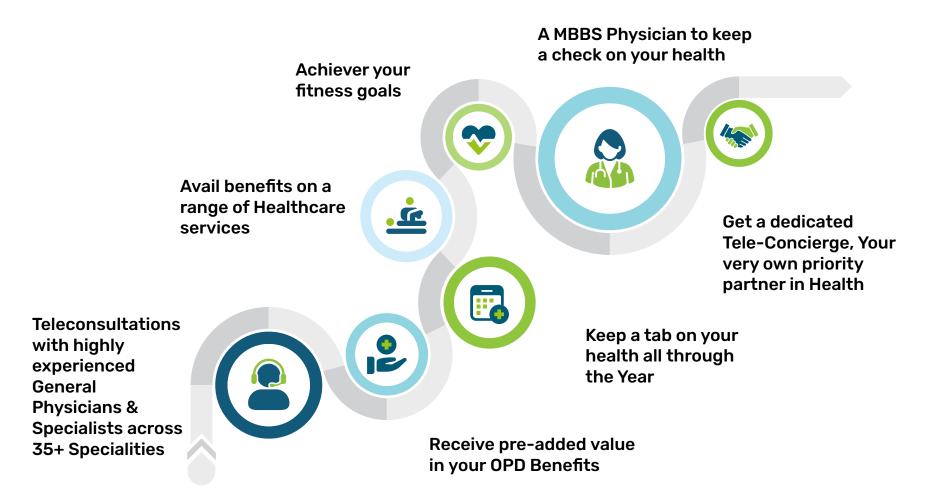

### MULTIPLE BENEFITS OF LIVHEALTHY FAMILY PACKAGE ADVANCED

### **Teleconsultations**

- General Physician Unlimited
- Specialists Unlimited

#### **Tele-Concierge**

• Dedicated Health Manager – Unlimited

- Advance Diagnostics Upto 20% (MRI, CT Scan, Ultrasound, Pet Scan)
- Medicine Discount Upto 20%
- Dental Discount Upto 20% (Based on the procedures)
- Ophtal Discount Upto 20% (Based on procedure – Cataract & Surgery)
- Physiotherapy Discount Upto 20%
- Labs Discount Upto 50%
- GP Consultation Discount Upto 30%
- BMD Discount Upto 30%
- Audiometry Upto 30%
- Eye Glasses Upto 15%
- Speciality Consultation Discount Upto 30%

#### **Wellness Check**

• Teleconsultation – Once a month

#### With a pre-added value of ₹25000 in OPD benefits

- Doctor Consultation ₹7000
- Medicine ₹4000
- Labs ₹6000
- Home Care ₹8000