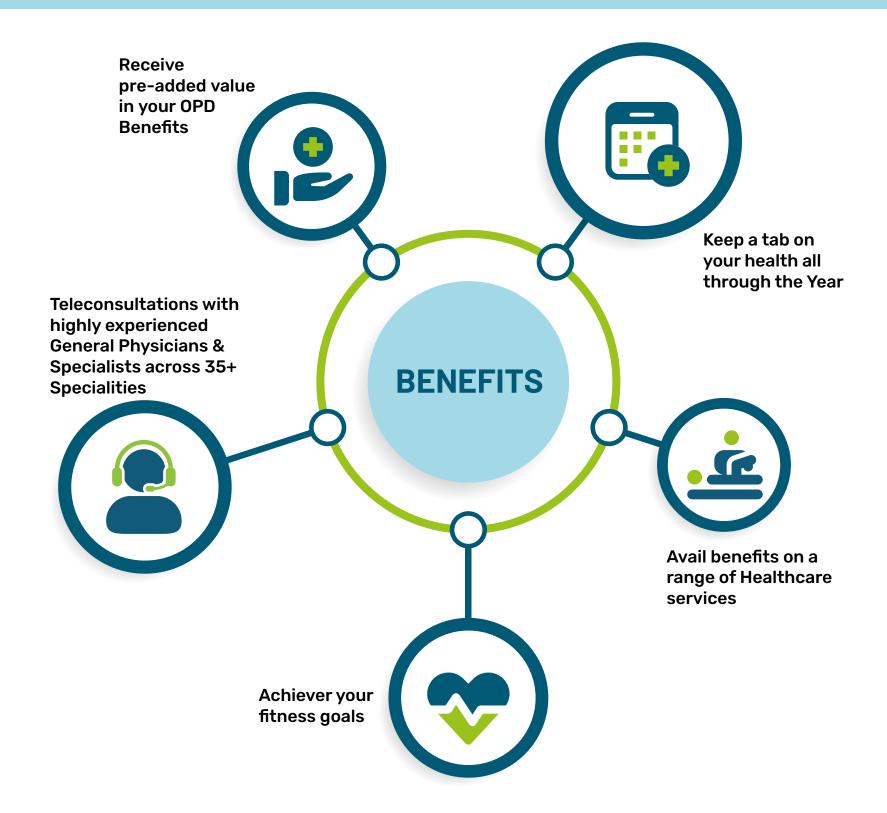

# MULTIPLE BENEFITS OF LIVHEALTHY FAMILY PACKAGE PLUS

#### **Teleconsultations**

- General Physician Unlimited
- Specialists 8

#### **OPD Benefits\***

With a pre-added value of ₹18000 in OPD benefits

- Doctor Consultation ₹5000
- Medicine ₹3000
- Labs ₹5000
- Home Care ₹5000

#### **Annual Health Check-Up**

 Annual Health Check-up (83 parameters covered) - 4

#### **Discount Benefits**

- Advance Diagnostics Upto 20% (MRI, CT Scan, Ultrasound, Pet Scan)
- Medicine Discount Upto 20%
- Dental Discount Upto 20% (Based on the procedures)
- Opthal Discount Upto 20%
   (Based on procedure Cataract & Surgery)
- Physiotherapy Discount Upto 20%
- Labs Discount Upto 50%
- GP Consultation Discount Upto 30%
- Speciality Consultation Discount Upto 30%