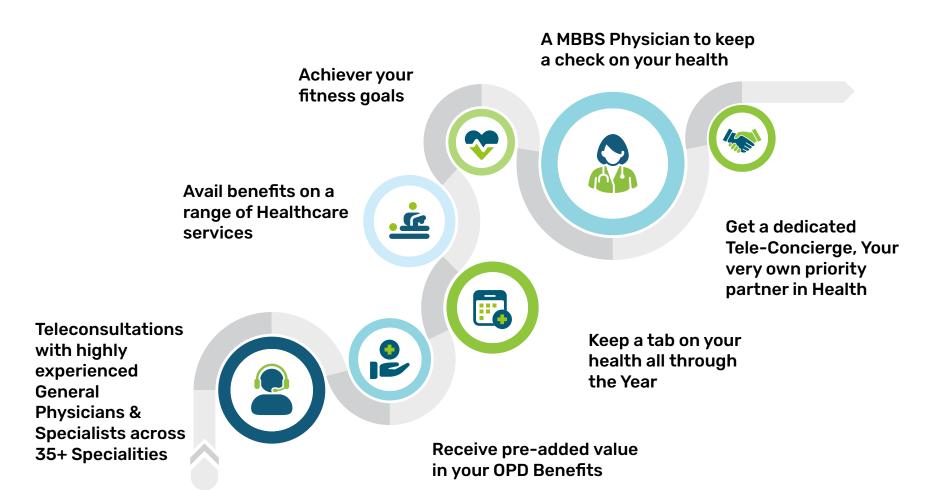

# MULTIPLE BENEFITS OF LIVHEALTHY FAMILY PACKAGE ADVANCED

#### **Teleconsultations**

- General Physician Unlimited
- Specialists Unlimited

#### **OPD Benefits\***

- Doctor Consultation ₹7000
- Medicine ₹4000
- Labs ₹6000
- Home Care ₹8000

### **Wellness Check**

• Teleconsultation - Once a month

# **Tele-Concierge**

• Dedicated Health Manager – Unlimited