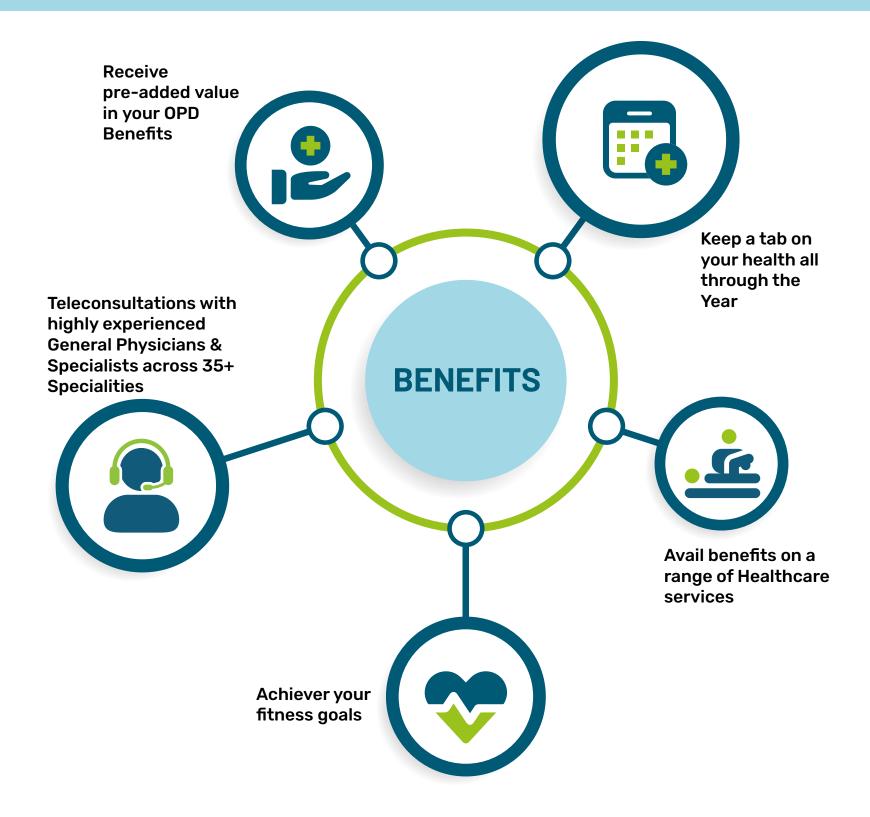

# MULTIPLE BENEFITS OF LIVHEALTHY FAMILY PACKAGE

#### **Teleconsultations**

- General Physician Unlimited
- Specialists 4

#### **OPD Benefits\***

- Doctor Consultation ₹3000
- Medicine ₹2000
- Labs ₹4000
- Home Care ₹4000

#### **Annual Health Check-Up**

 Annual Health Check-up (33 parameters covered) - 4

#### **Discount Benefits**

- Advance Diagnostics Upto 20% (MRI, CT Scan, Ultrasound, Pet Scan)
- Medicine Discount Upto 20%
- Dental Discount Upto 20% (Based on the procedures)
- Labs Discount Upto 50%
- GP Consultation Discount Upto 30%
- Speciality Consultation Discount Upto 30%

#### **Nutritionist (Health Coach)**

• Nutritionist Teleconsultation - 5

<sup>\*</sup>Per transaction, benefit can be availed up to Rs. 750/-