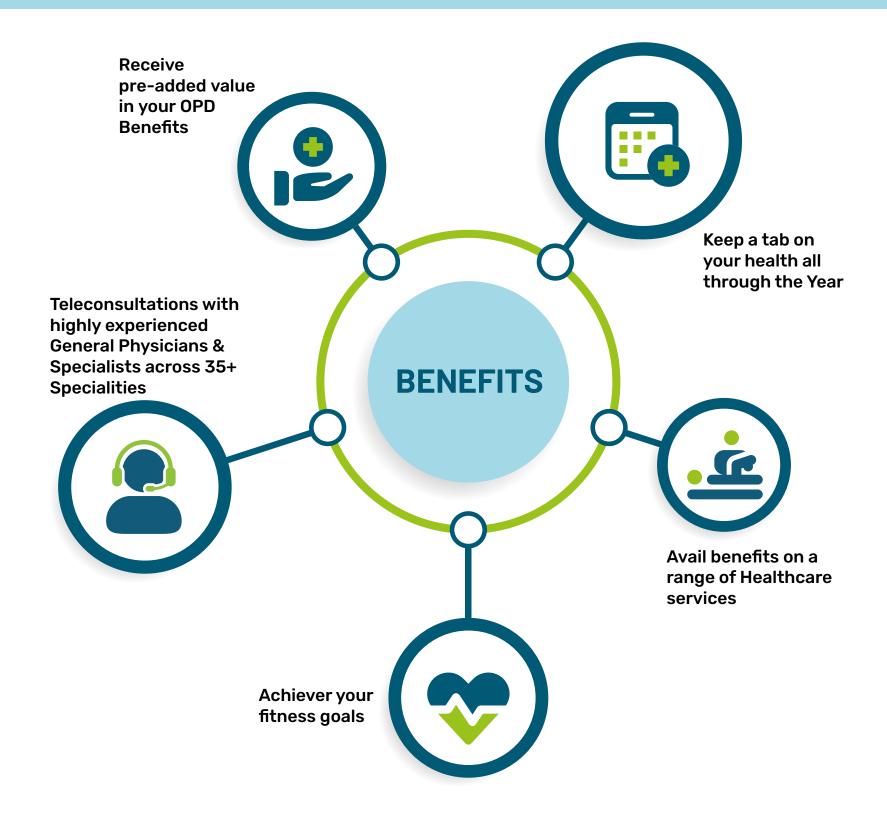

# MULTIPLE BENEFITS OF LIVHEALTHY FAMILY PACKAGE PLUS

#### **Teleconsultations**

- · General Physician Unlimited
- Specialists 8

#### **OPD Benefits\***

- Doctor Consultation ₹5000
- Medicine ₹3000
- Labs ₹5000
- Home Care ₹5000

#### **Annual Health Check-Up**

 Annual Health Check-up (83 parameters covered) - 4

#### **Discount Benefits**

- Advance Diagnostics Upto 20% (MRI, CT Scan, Ultrasound, Pet Scan)
- Medicine Discount Upto 20%
- Dental Discount Upto 20% (Based on the procedures)
- Opthal Discount Upto 20%
   (Based on procedure Cataract & Surgery)
- Physiotherapy Discount Upto 20%
- Labs Discount Upto 50%
- GP Consultation Discount Upto 30%
- Speciality Consultation Discount Upto 30%