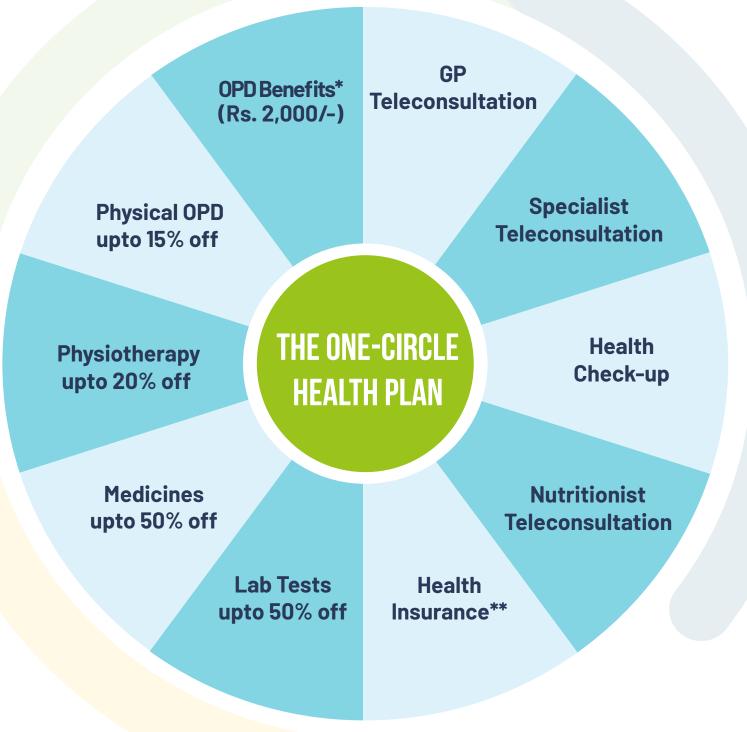

#### One-Circle Macro Health Plan brings for You and Your family

A much needed Yearlong Healthcare protection, with the following Key features:

<sup>\*</sup>Per transaction, benefit can be availed up to ₹750/\*\*Insurance is powered by IRDAI approved Insurer

# MULTIPLE BENEFITS OF ONE-CIRCLE MACRO HEALTH PLAN

INSTANT CONSULTATIONS

CUSTOMIZED NUTRITION PROGRAM

**24/7 SUPPORT** 

DIGITAL RECORD MANAGEMENT

AFFORDABLE PLANS

DEDICATED CLAIMS DESK

MULTIPLE CLAIM OPTIONS